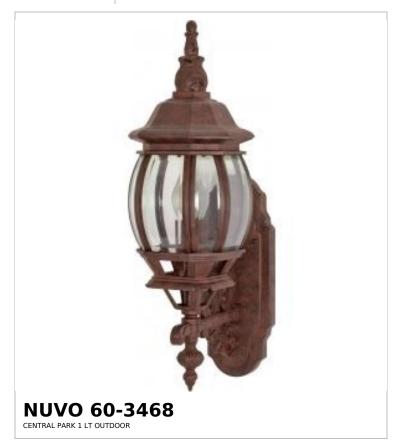

## SATCO NUVO

Project Name

ocation Prepared By

Notes

www] 03-26-2025 00:12

| General                   |              |  |
|---------------------------|--------------|--|
| Status                    | Active       |  |
| Collection                | Central Park |  |
| Finish                    | Old Bronze   |  |
| Style                     | Traditional  |  |
| Number of Lamps           | 1            |  |
| Height (in.)              | 20           |  |
| Width (in.)               | 6            |  |
| Extension (in.)           | 9.75         |  |
| Indoor or Outdoor Fixture | Outdoor      |  |