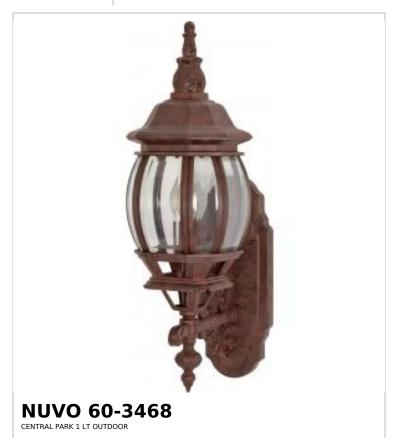

## SATCO NUVO

Project Name

ocation Prepared By

Notes

rww] 05-12-2025 02:43:

| Status                    | Active       |
|---------------------------|--------------|
| Collection                | Central Park |
| Finish                    | Old Bronze   |
| Style                     | Traditional  |
| Number of Lamps           | 1            |
| Height (in.)              | 20           |
| Width (in.)               | 6            |
| Extension (in.)           | 9.75         |
| Indoor or Outdoor Fixture | Outdoor      |