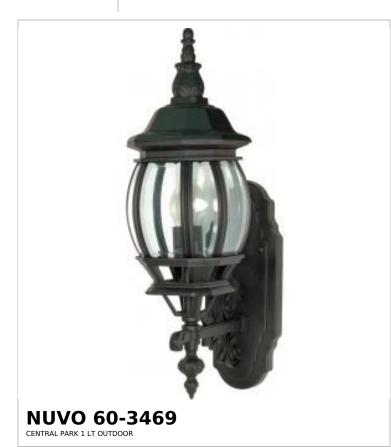

## SATCO NUVO

Project Name

ocation Prepared By

Notes

www1 05-07-2025 00:42:10

| Status                    | Active         |  |
|---------------------------|----------------|--|
| Collection                | Central Park   |  |
| Finish                    | Textured Black |  |
| Style                     | Traditional    |  |
| Number of Lamps           | 1              |  |
| Height (in.)              | 20             |  |
| Width (in.)               | 6              |  |
| Extension (in.)           | 9.75           |  |
| Indoor or Outdoor Fixture | Outdoor        |  |

| Specifications    |                                                                                     |
|-------------------|-------------------------------------------------------------------------------------|
| Base              | Medium                                                                              |
| Bulb Type         | Lamp Dependent                                                                      |
| Max Wattage       | 100W                                                                                |
| Voltage           | 120V                                                                                |
| Bulb Included     | No                                                                                  |
| Dimmable          | Lamp Dependent                                                                      |
| Dimming Note      | Dimming requirements and compatible dimmers are dependent on the light bulb(s) used |
| Glass Description | Clear Beveled                                                                       |
| Weight (lb.)      | 3.53                                                                                |
| Fixture Type      | Wall Lantern                                                                        |
| Fixture Material  | Die-Cast Aluminum                                                                   |