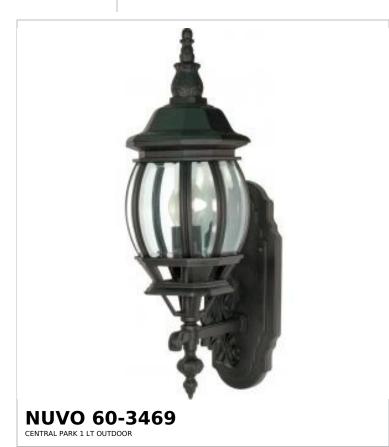

## SATCO NUVO

Project Name

ocation Prepared By

Notes

www101-29-2025 00:38:45

| Status                    | Active         |  |
|---------------------------|----------------|--|
| Collection                | Central Park   |  |
| Finish                    | Textured Black |  |
| Style                     | Traditional    |  |
| Number of Lamps           | 1              |  |
| Height (in.)              | 20             |  |
| Width (in.)               | 6              |  |
| Extension (in.)           | 9.75           |  |
| Indoor or Outdoor Fixture | Outdoor        |  |