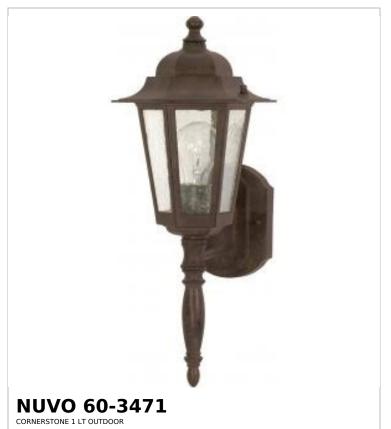

## SATCO NUVO

Project Name

Prepared By

Notes

| Status                    | Active       |  |
|---------------------------|--------------|--|
| Collection                | Central Park |  |
| Finish                    | Old Bronze   |  |
| Style                     | Traditional  |  |
| Number of Lamps           | 1            |  |
| Height (in.)              | 18           |  |
| Width (in.)               | 7            |  |
| Extension (in.)           | 9.25         |  |
| Indoor or Outdoor Fixture | Outdoor      |  |