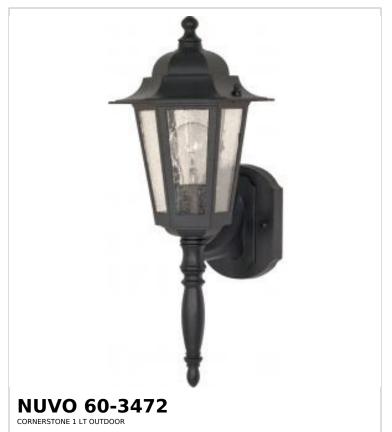

## SATCO NUVO

Project Name

ocation Prepared By

Notes

vw] 04-16-2025 01:56

| Status                    | Active         |  |
|---------------------------|----------------|--|
| Collection                | Central Park   |  |
| Finish                    | Textured Black |  |
| Style                     | Traditional    |  |
| Number of Lamps           | 1              |  |
| Height (in.)              | 18             |  |
| Width (in.)               | 7              |  |
| Extension (in.)           | 9.25           |  |
| Indoor or Outdoor Fixture | Outdoor        |  |

| Specifications    |                                                                                     |
|-------------------|-------------------------------------------------------------------------------------|
| Base              | Medium                                                                              |
| Bulb Type         | Lamp Dependent                                                                      |
| Max Wattage       | 60W                                                                                 |
| Voltage           | 120V                                                                                |
| Bulb Included     | No                                                                                  |
| Dimmable          | Lamp Dependent                                                                      |
| Dimming Note      | Dimming requirements and compatible dimmers are dependent on the light bulb(s) used |
| Glass Description | Clear Seeded                                                                        |
| Weight (lb.)      | 2.4                                                                                 |
| Fixture Type      | Wall Lantern                                                                        |
| Fixture Material  | Die-Cast Aluminum                                                                   |