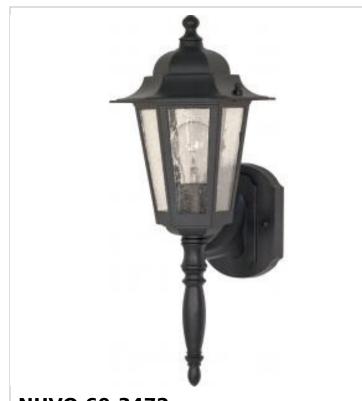

## SATCO NUVO

Project Name

Location

Prepared By

NUVO 60-3472 CORNERSTONE 1 LT OUTDOOR

Notes

| General                           |                                                                                           |
|-----------------------------------|-------------------------------------------------------------------------------------------|
| Status                            | Active                                                                                    |
| Collection                        | Central Park                                                                              |
| Finish                            | Textured Black                                                                            |
| Style                             | Traditional                                                                               |
| Number of Lamps                   | 1                                                                                         |
| Height (in.)                      | 18                                                                                        |
| Width (in.)                       | 7                                                                                         |
| Extension (in.)                   | 9.25                                                                                      |
| Indoor or Outdoor Fixture         | Outdoor                                                                                   |
| Specifications                    |                                                                                           |
| Base                              | Medium                                                                                    |
| Bulb Type                         | Lamp Dependent                                                                            |
| Max Wattage                       | 60W                                                                                       |
| Voltage                           | 120V                                                                                      |
| Bulb Included                     | No                                                                                        |
| Dimmable                          | Lamp Dependent                                                                            |
| Dimming Note                      | Dimming requirements and compatible<br>dimmers are dependent on the light bulb(s)<br>used |
| Glass Description                 | Clear Seeded                                                                              |
| Weight (lb.)                      | 2.4                                                                                       |
| Fixture Type                      | Wall Lantern                                                                              |
| Fixture Material                  | Die-Cast Aluminum                                                                         |
| Dimensions                        |                                                                                           |
| Back Plate or Canopy Width (in.)  | 4.5                                                                                       |
| Back Plate or Canopy Height (in.) | 6.13                                                                                      |
| Compliance                        |                                                                                           |
| Safety Listing                    | cULus                                                                                     |
| Location Rating                   | Wet                                                                                       |
| UL Application                    | Wall                                                                                      |
| ENERGY STAR                       | No                                                                                        |
| DLC Approved                      | No                                                                                        |
| ADA Compliant                     | No                                                                                        |
| California Status                 | Lawful for sale in California                                                             |
| Title 20 / 24 Status              | Lawful for sale                                                                           |
| California Prop 65                | Lead                                                                                      |
| RoHS Compliant                    | Yes                                                                                       |
| Additional Information            |                                                                                           |
| Includes                          | Includes shorter stem which makes the height 12 Inches                                    |
| Warranty                          | 1 Year                                                                                    |