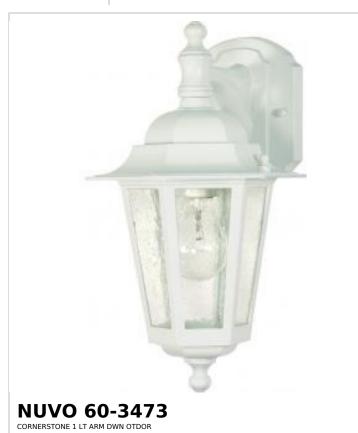

## SATCO NUVO

Project Name

Prepared By

Notes

| General                           |                                                                                           |
|-----------------------------------|-------------------------------------------------------------------------------------------|
| Status                            | Active                                                                                    |
| Collection                        | Cornerstone                                                                               |
| Finish                            | White                                                                                     |
| Style                             | Traditional                                                                               |
| Number of Lamps                   | 1                                                                                         |
| Height (in.)                      | 13                                                                                        |
| Width (in.)                       | 7                                                                                         |
| Extension (in.)                   | 4                                                                                         |
| Indoor or Outdoor Fixture         | Outdoor                                                                                   |
| Specifications                    |                                                                                           |
| Base                              | Medium                                                                                    |
| Bulb Type                         | Lamp Dependent                                                                            |
| Max Wattage                       | 60W                                                                                       |
| Voltage                           | 120V                                                                                      |
| Bulb Included                     | No                                                                                        |
| Dimmable                          | Lamp Dependent                                                                            |
| Dimming Note                      | Dimming requirements and compatible<br>dimmers are dependent on the light bulb(s)<br>used |
| Glass Description                 | Clear Seeded                                                                              |
| Weight (lb.)                      | 2.21                                                                                      |
| Up/Down Installation              | Down                                                                                      |
| Fixture Type                      | Wall Lantern                                                                              |
| Dimensions                        |                                                                                           |
| Back Plate or Canopy Width (in.)  | 4.5                                                                                       |
| Back Plate or Canopy Height (in.) | 6.13                                                                                      |
| Compliance                        |                                                                                           |
| Safety Listing                    | cULus                                                                                     |
| Location Rating                   | Wet                                                                                       |
| UL Application                    | Wall                                                                                      |
| Energy Star                       | No                                                                                        |
| DLC Approved                      | No                                                                                        |
| ADA Compliant                     | No                                                                                        |
| California Status                 | Lawful for sale in California                                                             |
| Title 20 / 24 Status              | Lawful for sale                                                                           |
| California Prop 65                | Lead                                                                                      |
| RoHS Compliant                    | Yes                                                                                       |
| Additional Information            |                                                                                           |