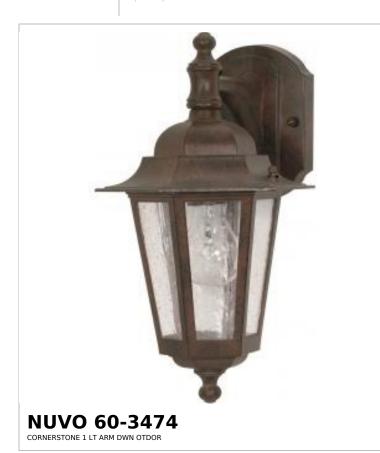

## Notes

| General                           |                                                                                           |
|-----------------------------------|-------------------------------------------------------------------------------------------|
| Status                            | Active                                                                                    |
| Collection                        | Cornerstone                                                                               |
| Finish                            | Old Bronze                                                                                |
| Style                             | Traditional                                                                               |
| Number of Lamps                   | 1                                                                                         |
| Height (in.)                      | 13                                                                                        |
| Width (in.)                       | 7                                                                                         |
| Extension (in.)                   | 9.25                                                                                      |
| Indoor or Outdoor Fixture         | Outdoor                                                                                   |
| Specifications                    |                                                                                           |
| Base                              | Medium                                                                                    |
| Bulb Type                         | Lamp Dependent                                                                            |
| Max Wattage                       | 60W                                                                                       |
| Voltage                           | 120V                                                                                      |
| Bulb Included                     | No                                                                                        |
| Dimmable                          | Lamp Dependent                                                                            |
| Dimming Note                      | Dimming requirements and compatible<br>dimmers are dependent on the light bulb(s)<br>used |
| Glass Description                 | Clear Seeded                                                                              |
| Weight (lb.)                      | 2.25                                                                                      |
| Up/Down Installation              | Down                                                                                      |
| Fixture Type                      | Wall Lantern                                                                              |
| Dimensions                        |                                                                                           |
| Back Plate or Canopy Width (in.)  | 4.5                                                                                       |
| Back Plate or Canopy Height (in.) | 6.13                                                                                      |
| Compliance                        |                                                                                           |
| Safety Listing                    | cULus                                                                                     |
| Location Rating                   | Wet                                                                                       |
| UL Application                    | Wall                                                                                      |
| Energy Star                       | No                                                                                        |
| DLC Approved                      | No                                                                                        |
| ADA Compliant                     | No                                                                                        |
| California Status                 | Lawful for sale in California                                                             |
| Title 20 / 24 Status              | Lawful for sale                                                                           |
| California Prop 65                | Lead                                                                                      |
| RoHS Compliant                    | Yes                                                                                       |
| Additional Information            |                                                                                           |