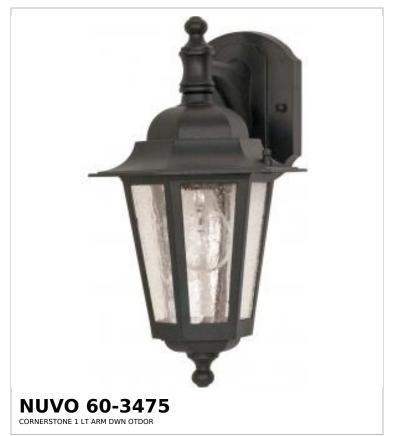

## SATCO NUVO

Project Name

ocation Prepared By

Notes

ww1 01-29-2025 00:38

| General                   |                |  |  |
|---------------------------|----------------|--|--|
| Status                    | Active         |  |  |
| Collection                | Cornerstone    |  |  |
| Finish                    | Textured Black |  |  |
| Style                     | Traditional    |  |  |
| Number of Lamps           | 1              |  |  |
| Height (in.)              | 13             |  |  |
| Width (in.)               | 7              |  |  |
| Extension (in.)           | 4              |  |  |
| Indoor or Outdoor Fixture | Outdoor        |  |  |