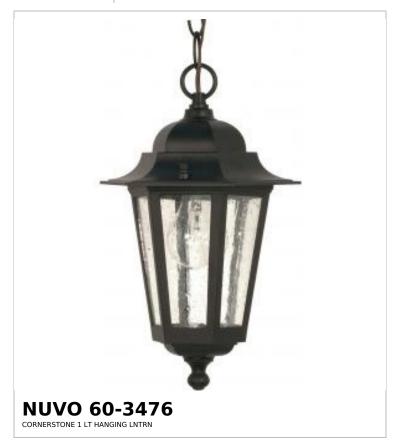

## SATCO NUVO

Project Name

ocation Prepared By

Notes

vww1 07-28-2025 00:58:0

| General                   |                |
|---------------------------|----------------|
| Status                    | Active         |
| Collection                | Cornerstone    |
| Finish                    | Textured Black |
| Style                     | Traditional    |
| Number of Lamps           | 1              |
| Height (in.)              | 12.63          |
| Width (in.)               | 7              |
| Indoor or Outdoor Fixture | Outdoor        |

| Specifications    |                                                                                     |
|-------------------|-------------------------------------------------------------------------------------|
| Base              | Medium                                                                              |
| Bulb Type         | Lamp Dependent                                                                      |
| Max Wattage       | 60W                                                                                 |
| Voltage           | 120V                                                                                |
| Bulb Included     | No                                                                                  |
| Dimmable          | Lamp Dependent                                                                      |
| Dimming Note      | Dimming requirements and compatible dimmers are dependent on the light bulb(s) used |
| Glass Description | Clear Seeded                                                                        |
| Weight (lb.)      | 1.97                                                                                |
| Sloped Ceiling    | Yes                                                                                 |
| Fixture Type      | Hanging Lantern                                                                     |