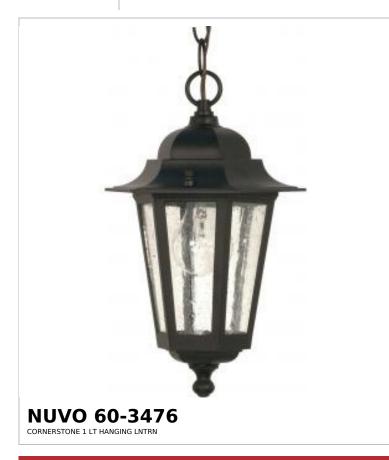

## SATCO NUVO

Project Name

Prepared By

Notes

| General                             |                                                                                           |
|-------------------------------------|-------------------------------------------------------------------------------------------|
| Status                              | Active                                                                                    |
| Collection                          | Cornerstone                                                                               |
| Finish                              | Textured Black                                                                            |
| Style                               | Traditional                                                                               |
| Number of Lamps                     | 1                                                                                         |
| Height (in.)                        | 12.63                                                                                     |
| Width (in.)                         | 7                                                                                         |
| Indoor or Outdoor Fixture           | Outdoor                                                                                   |
| Specifications                      |                                                                                           |
| Base                                | Medium                                                                                    |
| Bulb Type                           | Lamp Dependent                                                                            |
| Max Wattage                         | 60W                                                                                       |
| Voltage                             | 120V                                                                                      |
| Bulb Included                       | No                                                                                        |
| Dimmable                            | Lamp Dependent                                                                            |
| Dimming Note                        | Dimming requirements and compatible<br>dimmers are dependent on the light bulb(s)<br>used |
| Glass Description                   | Clear Seeded                                                                              |
| Weight (lb.)                        | 1.97                                                                                      |
| Sloped Ceiling                      | Yes                                                                                       |
| Fixture Type                        | Hanging Lantern                                                                           |
| Dimensions                          |                                                                                           |
| Back Plate or Canopy Height (in.)   | 0.88                                                                                      |
| Back Plate or Canopy Diameter (in.) | 4.75                                                                                      |
| Chain Length                        | 48 in.                                                                                    |
| Compliance                          |                                                                                           |
| Safety Listing                      | cULus                                                                                     |
| Location Rating                     | Damp                                                                                      |
| UL Application                      | Ceiling                                                                                   |
| Energy Star                         | No                                                                                        |
| DLC Approved                        | No                                                                                        |
| California Status                   | Lawful for sale in California                                                             |
| Title 20 / 24 Status                | Lawful for sale                                                                           |
| California Prop 65                  | Lead                                                                                      |
| RoHS Compliant                      | Yes                                                                                       |
| Additional Information              |                                                                                           |
| Includes                            | (1) 48 inch Chain; (1) 12 foot Wire                                                       |
| Warranty                            | 1 Year Limited - Fixtures                                                                 |