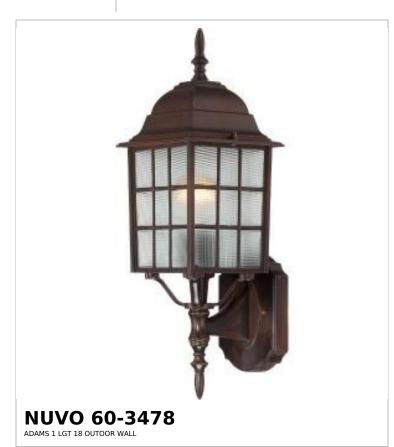

## SATCO NUVO

Project Name

ocation

Prepared By

Notes

rww1 01-29-2025 00:38:45

| General                   |               |  |
|---------------------------|---------------|--|
| Status                    | Active        |  |
| Finish                    | Rustic Bronze |  |
| Style                     | Craftsman     |  |
| Number of Lamps           | 1             |  |
| Height (in.)              | 18.25         |  |
| Width (in.)               | 6.13          |  |
| Extension (in.)           | 6.88          |  |
| Indoor or Outdoor Fixture | Outdoor       |  |

| Base              | Medium                                                                              |  |
|-------------------|-------------------------------------------------------------------------------------|--|
| Bulb Type         | Lamp Dependent                                                                      |  |
| Max Wattage       | 100W                                                                                |  |
| Voltage           | 120V                                                                                |  |
| Bulb Included     | No                                                                                  |  |
| Dimmable          | Lamp Dependent                                                                      |  |
| Dimming Note      | Dimming requirements and compatible dimmers are dependent on the light bulb(s) used |  |
| Glass Description | Frost                                                                               |  |
| Weight (lb.)      | 2.88                                                                                |  |
| Fixture Type      | Wall Lantern                                                                        |  |