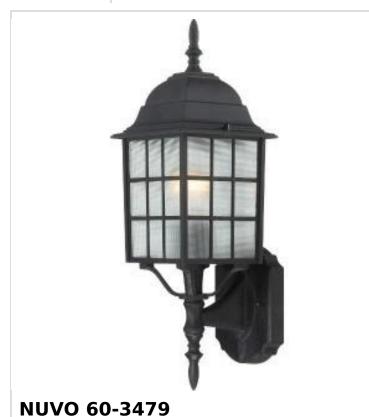

## SATCO' NUVO

Project Name

Location

Prepared By

ADAMS 1 LGT 18 OUTOOR WALL

Notes

| General                           |                                                                                           |
|-----------------------------------|-------------------------------------------------------------------------------------------|
| Status                            | Active                                                                                    |
| Finish                            | Textured Black                                                                            |
| Style                             | Craftsman                                                                                 |
| Number of Lamps                   | 1                                                                                         |
| Height (in.)                      | 18.25                                                                                     |
| Width (in.)                       | 6.13                                                                                      |
| Extension (in.)                   | 6.88                                                                                      |
| Indoor or Outdoor Fixture         | Outdoor                                                                                   |
| Specifications                    |                                                                                           |
| Base                              | Medium                                                                                    |
| Bulb Type                         | Lamp Dependent                                                                            |
| Max Wattage                       | 100W                                                                                      |
| Voltage                           | 120V                                                                                      |
| Bulb Included                     | No                                                                                        |
| Dimmable                          | Lamp Dependent                                                                            |
| Dimming Note                      | Dimming requirements and compatible<br>dimmers are dependent on the light bulb(s)<br>used |
| Glass Description                 | Frost                                                                                     |
| Weight (lb.)                      | 2.96                                                                                      |
| Fixture Type                      | Wall Lantern                                                                              |
| Dimensions                        |                                                                                           |
| Back Plate or Canopy Width (in.)  | 4.5                                                                                       |
| Back Plate or Canopy Height (in.) | 5.88                                                                                      |
| Compliance                        |                                                                                           |
| Safety Listing                    | cULus                                                                                     |
| Location Rating                   | Wet                                                                                       |
| UL Application                    | Wall                                                                                      |
| ENERGY STAR                       | No                                                                                        |
| DLC Approved                      | No                                                                                        |
| ADA Compliant                     | No                                                                                        |
| California Status                 | Lawful for sale in California                                                             |
| Title 20 / 24 Status              | Lawful for sale                                                                           |
| California Prop 65                | Lead                                                                                      |
| RoHS Compliant                    | Yes                                                                                       |
| Additional Information            |                                                                                           |