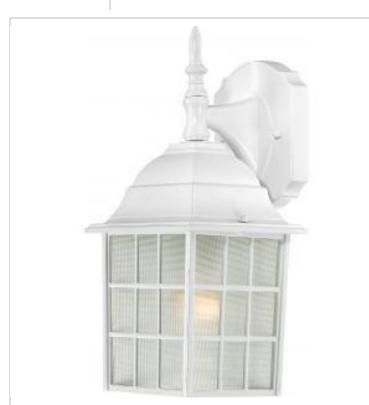

## NUVO 60-3480 ADAMS 1 LGT 14 OUTOOR WALL

Notes

| General                           |                                                                                           |
|-----------------------------------|-------------------------------------------------------------------------------------------|
| Status                            | Active                                                                                    |
| Finish                            | White                                                                                     |
| Style                             | Craftsman                                                                                 |
| Number of Lamps                   | 1                                                                                         |
| Height (in.)                      | 13.75                                                                                     |
| Width (in.)                       | 6.13                                                                                      |
| Extension (in.)                   | 6.88                                                                                      |
| Indoor or Outdoor Fixture         | Outdoor                                                                                   |
| Specifications                    |                                                                                           |
| Base                              | Medium                                                                                    |
| Bulb Type                         | Lamp Dependent                                                                            |
| Max Wattage                       | 100W                                                                                      |
| Voltage                           | 120V                                                                                      |
| Bulb Included                     | No                                                                                        |
| Dimmable                          | Lamp Dependent                                                                            |
| Dimming Note                      | Dimming requirements and compatible<br>dimmers are dependent on the light bulb(s)<br>used |
| Glass Description                 | Frost                                                                                     |
| Weight (lb.)                      | 2.82                                                                                      |
| Fixture Type                      | Wall Lantern                                                                              |
| Dimensions                        |                                                                                           |
| Back Plate or Canopy Width (in.)  | 4.5                                                                                       |
| Back Plate or Canopy Height (in.) | 5.88                                                                                      |
| Compliance                        |                                                                                           |
| Safety Listing                    | cULus                                                                                     |
| Location Rating                   | Wet                                                                                       |
| UL Application                    | Wall                                                                                      |
| ENERGY STAR                       | No                                                                                        |
| DLC Approved                      | No                                                                                        |
| ADA Compliant                     | No                                                                                        |
| California Status                 | Lawful for sale in California                                                             |
| Title 20 / 24 Status              | Lawful for sale                                                                           |
| California Prop 65                | Lead                                                                                      |
| RoHS Compliant                    | Yes                                                                                       |