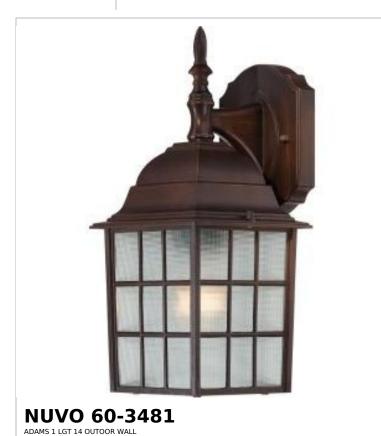

## SATCO NUVO

Project Name

ocation Prepared By

ADAMS I LOT 14 COTCON WAL

Notes

rww1 04-30-2025 00:42:55

| General                   |               |  |
|---------------------------|---------------|--|
| Status                    | Active        |  |
| Finish                    | Rustic Bronze |  |
| Style                     | Craftsman     |  |
| Number of Lamps           | 1             |  |
| Height (in.)              | 13.75         |  |
| Width (in.)               | 6.13          |  |
| Extension (in.)           | 6.88          |  |
| Indoor or Outdoor Fixture | Outdoor       |  |