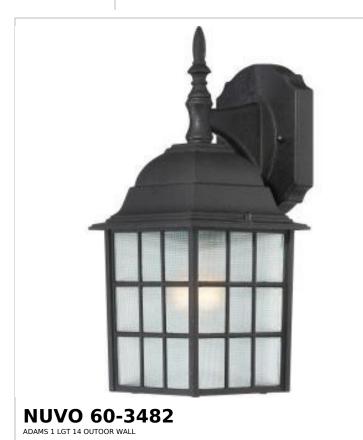

## SATCO NUVO

Project Name

ocation Prepared By

Notes

wwl 05-12-2025 02:41:50

| General                   |                |  |
|---------------------------|----------------|--|
| Status                    | Active         |  |
| Finish                    | Textured Black |  |
| Style                     | Craftsman      |  |
| Number of Lamps           | 1              |  |
| Height (in.)              | 13.75          |  |
| Width (in.)               | 6.13           |  |
| Extension (in.)           | 6.88           |  |
| Indoor or Outdoor Fixture | Outdoor        |  |