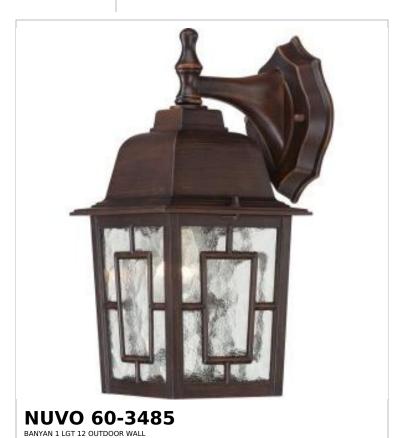

## SATCO NUVO

Project Name

ocation

Prepared By

Notes

[www1 04-02-2025 00:35:08

| Status                    | Active        |  |
|---------------------------|---------------|--|
| Collection                | Banyan        |  |
| Finish                    | Rustic Bronze |  |
| Style                     | Craftsman     |  |
| Number of Lamps           | 1             |  |
| Height (in.)              | 12.25         |  |
| Width (in.)               | 6.13          |  |
| Extension (in.)           | 8             |  |
| Indoor or Outdoor Fixture | Outdoor       |  |