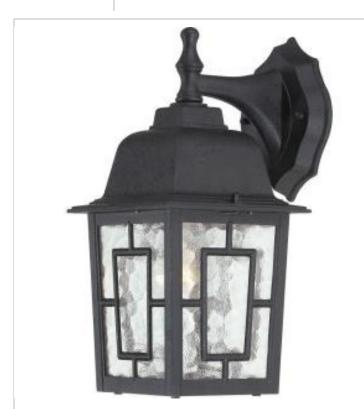

## SATCO' NUVO

General

Project Name

Prepared By

NUVO 60-3486 BANYAN 1 LGT 12 OUTDOOR WALL

Notes

| Status                            | Active                                                                                    |
|-----------------------------------|-------------------------------------------------------------------------------------------|
| Collection                        | Banyan                                                                                    |
| Finish                            | Textured Black                                                                            |
| Style                             | Craftsman                                                                                 |
| Number of Lamps                   | 1                                                                                         |
| Height (in.)                      | 12.25                                                                                     |
| Width (in.)                       | 6.13                                                                                      |
| Extension (in.)                   | 8                                                                                         |
| Indoor or Outdoor Fixture         | Outdoor                                                                                   |
| Specifications                    |                                                                                           |
| Base                              | Medium                                                                                    |
| Bulb Type                         | Lamp Dependent                                                                            |
| Max Wattage                       | 100W                                                                                      |
| Voltage                           | 120V                                                                                      |
| Bulb Included                     | No                                                                                        |
| Dimmable                          | Lamp Dependent                                                                            |
| Dimming Note                      | Dimming requirements and compatible<br>dimmers are dependent on the light bulb(s)<br>used |
| Glass Description                 | Clear Water                                                                               |
| Weight (lb.)                      | 2.56                                                                                      |
| Fixture Type                      | Wall Lantern                                                                              |
| Dimensions                        |                                                                                           |
| Back Plate or Canopy Width (in.)  | 4.38                                                                                      |
| Back Plate or Canopy Height (in.) | 5.88                                                                                      |
| Compliance                        |                                                                                           |
| Safety Listing                    | cULus                                                                                     |
| Location Rating                   | Wet                                                                                       |
| UL Application                    | Wall                                                                                      |
| ENERGY STAR                       | No                                                                                        |
| DLC Approved                      | No                                                                                        |
| ADA Compliant                     | No                                                                                        |
| California Status                 | Lawful for sale in California                                                             |
| Title 20 / 24 Status              | Lawful for sale                                                                           |
| California Prop 65                | Lead                                                                                      |
| RoHS Compliant                    | Yes                                                                                       |
| Additional Information            |                                                                                           |