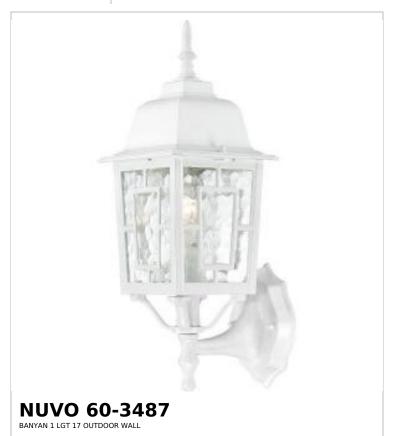

## SATCO NUVO

Project Name

ocation Prepared By

Notes

www1 01-29-2025 00:38:4

| General                   |           |  |
|---------------------------|-----------|--|
| Status                    | Active    |  |
| Collection                | Banyan    |  |
| Finish                    | White     |  |
| Style                     | Craftsman |  |
| Number of Lamps           | 1         |  |
| Height (in.)              | 17        |  |
| Width (in.)               | 6.13      |  |
| Extension (in.)           | 8         |  |
| Indoor or Outdoor Fixture | Outdoor   |  |