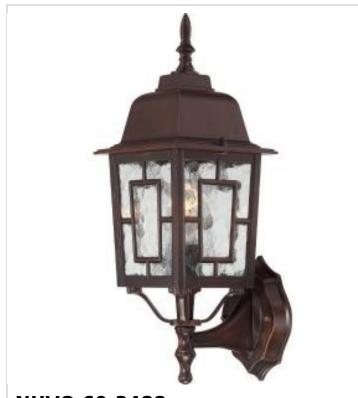

## SATCO NUVO

General

Project Name

Prepared By

NUVO 60-3488 BANYAN 1 LGT 17 OUTDOOR WALL

Notes

| General                           |                                                                                           |
|-----------------------------------|-------------------------------------------------------------------------------------------|
| Status                            | Active                                                                                    |
| Collection                        | Banyan                                                                                    |
| Finish                            | Rustic Bronze                                                                             |
| Style                             | Craftsman                                                                                 |
| Number of Lamps                   | 1                                                                                         |
| Height (in.)                      | 17                                                                                        |
| Width (in.)                       | 6.13                                                                                      |
| Extension (in.)                   | 8                                                                                         |
| Indoor or Outdoor Fixture         | Outdoor                                                                                   |
| Specifications                    |                                                                                           |
| Base                              | Medium                                                                                    |
| Bulb Type                         | Lamp Dependent                                                                            |
| Max Wattage                       | 100W                                                                                      |
| Voltage                           | 120V                                                                                      |
| Bulb Included                     | No                                                                                        |
| Dimmable                          | Lamp Dependent                                                                            |
| Dimming Note                      | Dimming requirements and compatible<br>dimmers are dependent on the light bulb(s)<br>used |
| Glass Description                 | Clear Water                                                                               |
| Weight (lb.)                      | 2.76                                                                                      |
| Fixture Type                      | Wall Lantern                                                                              |
| Dimensions                        |                                                                                           |
| Back Plate or Canopy Width (in.)  | 4.38                                                                                      |
| Back Plate or Canopy Height (in.) | 5.88                                                                                      |
| Compliance                        |                                                                                           |
| Safety Listing                    | cULus                                                                                     |
| Location Rating                   | Wet                                                                                       |
| UL Application                    | Wall                                                                                      |
| ENERGY STAR                       | No                                                                                        |
| DLC Approved                      | No                                                                                        |
| ADA Compliant                     | No                                                                                        |
| California Status                 | Lawful for sale in California                                                             |
| Title 20 / 24 Status              | Lawful for sale                                                                           |
| California Prop 65                | Lead                                                                                      |
| RoHS Compliant                    | Yes                                                                                       |
| Additional Information            |                                                                                           |
|                                   |                                                                                           |