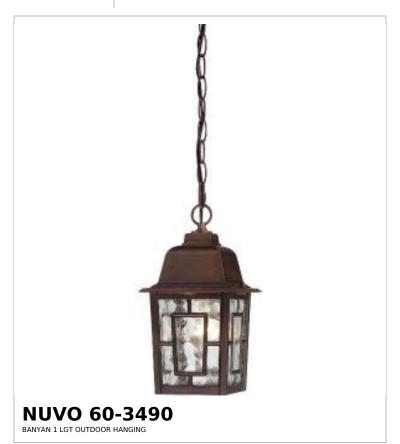

## SATCO NUVO

Project Name

ocation Prepared By

Notes

w] 02-03-2025 00:48

| Status                    | Active        |  |
|---------------------------|---------------|--|
| Collection                | Banyan        |  |
| Finish                    | Rustic Bronze |  |
| Style                     | Craftsman     |  |
| Number of Lamps           | 1             |  |
| Height (in.)              | 10.75         |  |
| Width (in.)               | 6.13          |  |
| Length (in.)              | 6.13          |  |
| Indoor or Outdoor Fixture | Outdoor       |  |