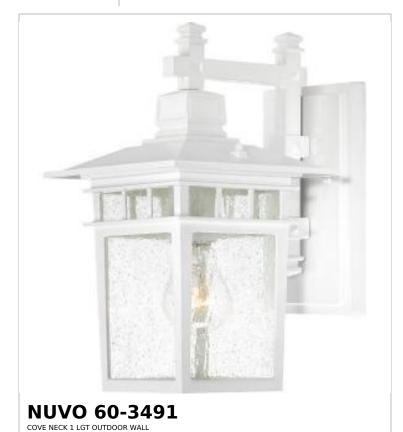

## SATCO NUVO

Project Name

ocation

Prepared By



Notes

ww] 04-02-2025 00:35

| Status                    | Active    |  |
|---------------------------|-----------|--|
| Collection                | Cove Neck |  |
| Finish                    | White     |  |
| Style                     | Craftsman |  |
| Number of Lamps           | 1         |  |
| Height (in.)              | 11.75     |  |
| Width (in.)               | 7         |  |
| Extension (in.)           | 9.5       |  |
| Indoor or Outdoor Fixture | Outdoor   |  |

| Specifications    |                                                                                     |
|-------------------|-------------------------------------------------------------------------------------|
| Base              | Medium