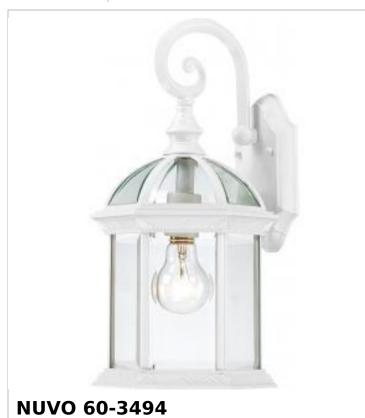

## SATCO' NUVO

General

Project Name

cation

Prepared By

BOXWOOD 1 LGT 15 OUTDOOR WALL

Notes

| Status                            | Active                                                                                    |
|-----------------------------------|-------------------------------------------------------------------------------------------|
| Collection                        | Boxwood                                                                                   |
| Finish                            | White                                                                                     |
| Style                             | Traditional                                                                               |
| Number of Lamps                   | 1                                                                                         |
| Height (in.)                      | 15.75                                                                                     |
| Width (in.)                       | 8                                                                                         |
| Extension (in.)                   | 7.88                                                                                      |
| Indoor or Outdoor Fixture         | Outdoor                                                                                   |
| Specifications                    |                                                                                           |
| Base                              | Medium                                                                                    |
| Bulb Type                         | Lamp Dependent                                                                            |
| Max Wattage                       | 100W                                                                                      |
| Voltage                           | 120V                                                                                      |
| Bulb Included                     | No                                                                                        |
| Dimmable                          | Lamp Dependent                                                                            |
| Dimming Note                      | Dimming requirements and compatible<br>dimmers are dependent on the light bulb(s)<br>used |
| Glass Description                 | Clear Seeded                                                                              |
| Weight (lb.)                      | 3.89                                                                                      |
| Fixture Type                      | Wall Lantern                                                                              |
| Dimensions                        |                                                                                           |
| Back Plate or Canopy Width (in.)  | 4.5                                                                                       |
| Back Plate or Canopy Height (in.) | 6.88                                                                                      |
| Top to Outlet                     | 6.75                                                                                      |
| Compliance                        |                                                                                           |
| Safety Listing                    | cULus                                                                                     |
| Location Rating                   | Wet                                                                                       |
| UL Application                    | Wall                                                                                      |
| ENERGY STAR                       | No                                                                                        |
| DLC Approved                      | No                                                                                        |
| ADA Compliant                     | No                                                                                        |
| California Status                 | Lawful for sale in California                                                             |
| Title 20 / 24 Status              | Lawful for sale                                                                           |
| California Prop 65                | Lead                                                                                      |
| RoHS Compliant                    | Yes                                                                                       |
| Additional Information            |                                                                                           |
|                                   |                                                                                           |