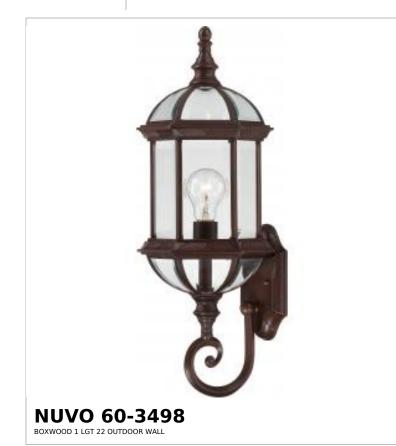

## Notes

Warranty

| Chekue                            | Active                                                                                    |
|-----------------------------------|-------------------------------------------------------------------------------------------|
| Status Collection                 | Boxwood                                                                                   |
| Finish                            | Rustic Bronze                                                                             |
|                                   | Traditional                                                                               |
| Style                             |                                                                                           |
| Number of Lamps                   | 1                                                                                         |
| Height (in.)                      | 22                                                                                        |
| Width (in.)                       | 8                                                                                         |
| Extension (in.)                   | 7.88                                                                                      |
| Indoor or Outdoor Fixture         | Outdoor                                                                                   |
| Specifications                    |                                                                                           |
| Base                              | Medium                                                                                    |
| Bulb Type                         | Lamp Dependent                                                                            |
| Max Wattage                       | 100W                                                                                      |
| Voltage                           | 120V                                                                                      |
| Bulb Included                     | No                                                                                        |
| Dimmable                          | Lamp Dependent                                                                            |
| Dimming Note                      | Dimming requirements and compatible<br>dimmers are dependent on the light bulb(s)<br>used |
| Glass Description                 | Clear Beveled                                                                             |
| Weight (lb.)                      | 4.78                                                                                      |
| Fixture Type                      | Wall Lantern                                                                              |
| Dimensions                        |                                                                                           |
| Back Plate or Canopy Width (in.)  | 4.5                                                                                       |
| Back Plate or Canopy Height (in.) | 6.88                                                                                      |
| Compliance                        |                                                                                           |
| Safety Listing                    | cULus                                                                                     |
| Location Rating                   | Wet                                                                                       |
| UL Application                    | Wall                                                                                      |
| ENERGY STAR                       | No                                                                                        |
| DLC Approved                      | No                                                                                        |
| ADA Compliant                     | No                                                                                        |
| California Status                 | Lawful for sale in California                                                             |
| Title 20 / 24 Status              | Lawful for sale                                                                           |
| California Prop 65                | Lead                                                                                      |
| RoHS Compliant                    | Yes                                                                                       |
| Additional Information            |                                                                                           |