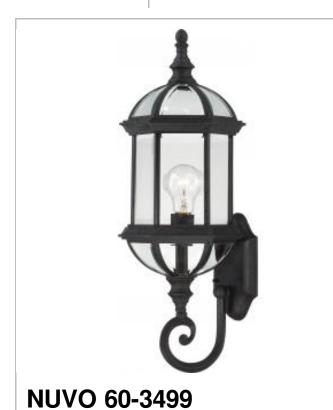

## SATCO NUVO

Project Name

Location

Prepared By

Notes

BOXWOOD 1 LGT 22 OUTDOOR WALL

| General                           |                |
|-----------------------------------|----------------|
| Status                            | Active         |
| Collection                        | Boxwood        |
| Finish                            | Textured Black |
| Style                             | Traditional    |
| Number of Lamps                   | 1              |
| Height (in.)                      | 22             |
| Width (in.)                       | 8              |
| Extension (in.)                   | 7.88           |
| Indoor or Outdoor Fixture         | Outdoor        |
| Specifications                    |                |
| Base                              | Medium         |
| Bulb Type                         | Incandescent   |
| Max Wattage                       | 100W           |
| Voltage                           | 120V           |
| Bulb Included                     | No             |
| Glass Description                 | Clear Beveled  |
| Weight (lb.)                      | 4.78           |
| Fixture Type                      | Wall Lantern   |
| Dimensions                        |                |
| Back Plate or Canopy Width (in.)  | 4.5            |
| Back Plate or Canopy Height (in.) | 6.88           |
| Compliance                        |                |
| Safety Listing                    | cULus          |
| Location Dating                   | Mot            |