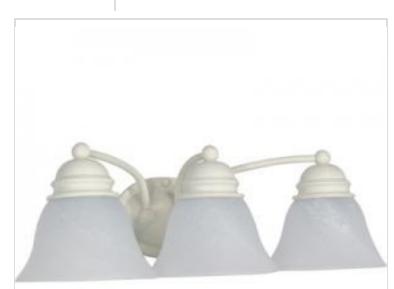

## NUVO 60-354

EMPIRE 3 LT 21" VANITY

Notes

| General                           |                                                                                           |
|-----------------------------------|-------------------------------------------------------------------------------------------|
| Status                            | Active                                                                                    |
| Collection                        | Empire                                                                                    |
| Finish                            | Textured White                                                                            |
| Style                             | Transitional                                                                              |
| Number of Lamps                   | 3                                                                                         |
| Height (in.)                      | 6.13                                                                                      |
| Width (in.)                       | 20.5                                                                                      |
| Extension (in.)                   | 8                                                                                         |
| Indoor or Outdoor Fixture         | Indoor                                                                                    |
| Specifications                    |                                                                                           |
| Base                              | Medium                                                                                    |
| Bulb Type                         | Lamp Dependent                                                                            |
| Max Wattage                       | 100W                                                                                      |
| Voltage                           | 120V                                                                                      |
| Bulb Included                     | No                                                                                        |
| Dimmable                          | Lamp Dependent                                                                            |
| Dimming Note                      | Dimming requirements and compatible<br>dimmers are dependent on the light bulb(s)<br>used |
| Glass Description                 | Alabaster                                                                                 |
| Weight (lb.)                      | 4.98                                                                                      |
| Up/Down Installation              | Universal                                                                                 |
| Fixture Type                      | Vanity                                                                                    |
| Fixture Material                  | Glass / Metal                                                                             |
| Dimensions                        |                                                                                           |
| Back Plate or Canopy Width (in.)  | 6.6                                                                                       |
| Back Plate or Canopy Height (in.) | 4.17                                                                                      |
| Compliance                        |                                                                                           |
| Safety Listing                    | cULus                                                                                     |
| Location Rating                   | Damp                                                                                      |
| UL Application                    | Wall - Up or Down                                                                         |
| Energy Star                       | No                                                                                        |
| DLC Approved                      | No                                                                                        |
| ADA Compliant                     | No                                                                                        |
| California Status                 | Lawful for sale in California                                                             |
| Title 20 / 24 Status              | Lawful for sale                                                                           |
| California Prop 65                | Lead                                                                                      |
| RoHS Compliant                    | Yes                                                                                       |
| Additional Information            |                                                                                           |
|                                   |                                                                                           |