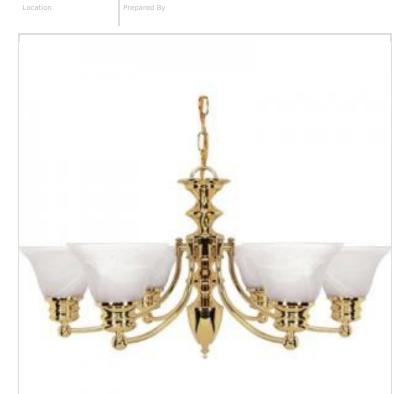

## **NUVO 60-357** EMPIRE 6 LT CHANDELIER

Notes

| General                             |                                                                                           |
|-------------------------------------|-------------------------------------------------------------------------------------------|
| Status                              | Discontinued                                                                              |
| Collection                          | Empire                                                                                    |
| Finish                              | Polished Brass                                                                            |
| Style                               | Transitional                                                                              |
| Number of Lamps                     | 6                                                                                         |
| Height (in.)                        | 14                                                                                        |
| Width (in.)                         | 26                                                                                        |
| Indoor or Outdoor Fixture           | Indoor                                                                                    |
| Specifications                      |                                                                                           |
| Base                                | Medium                                                                                    |
| Bulb Type                           | Lamp Dependent                                                                            |
| Max Wattage                         | 60W                                                                                       |
| Voltage                             | 120V                                                                                      |
| Bulb Included                       | No                                                                                        |
| Dimmable                            | Lamp Dependent                                                                            |
| Dimming Note                        | Dimming requirements and compatible<br>dimmers are dependent on the light bulb(s)<br>used |
| Glass Description                   | Alabaster                                                                                 |
| Weight (lb.)                        | 14.83                                                                                     |
| Sloped Ceiling                      | Yes                                                                                       |
| Fixture Type                        | Chandelier                                                                                |
| Fixture Material                    | Glass / Metal                                                                             |
| Dimensions                          |                                                                                           |
| Back Plate or Canopy Height (in.)   | 1.2                                                                                       |
| Back Plate or Canopy Diameter (in.) | 4.92                                                                                      |
| Chain Length                        | 48 in.                                                                                    |
| Compliance                          |                                                                                           |
| Safety Listing                      | cULus                                                                                     |
| Location Rating                     | Dry                                                                                       |
| UL Application                      | Ceiling                                                                                   |
| Energy Star                         | No                                                                                        |
| DLC Approved                        | No                                                                                        |
| California Status                   | Lawful for sale in California                                                             |
| Title 20 / 24 Status                | Lawful for sale                                                                           |
| California Prop 65                  | Lead                                                                                      |
| RoHS Compliant                      | Yes                                                                                       |
| Additional Information              |                                                                                           |
| Includes                            | (1) 48 inch Chain; (1) 12 foot Wire                                                       |
| Warranty                            | 1 Year Limited - Fixtures                                                                 |