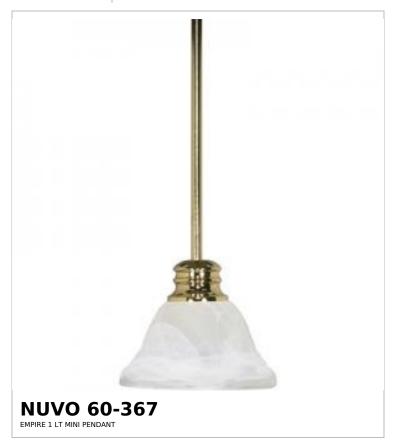

## SATCO NUVO

Project Name

Location Prepared By

Notes

rw] 05-05-2025 00

| Status                    | Active         |  |
|---------------------------|----------------|--|
| Collection                | Empire         |  |
| Finish                    | Polished Brass |  |
| Style                     | Transitional   |  |
| Number of Lamps           | 1              |  |
| Height (in.)              | 6.5            |  |
| Width (in.)               | 7              |  |
| Indoor or Outdoor Fixture | Indoor         |  |

| Base              | Medium                                                                             |
|-------------------|------------------------------------------------------------------------------------|
| Bulb Type         | Lamp Dependent                                                                     |
| Max Wattage       | 100W                                                                               |
| Voltage           | 120V                                                                               |
| Bulb Included     | No                                                                                 |
| Dimmable          | Lamp Dependent                                                                     |
| Dimming Note      | Dimming requirements and compatible dimmers are dependent on the light bulb(s used |
| Glass Description | Alabaster                                                                          |
| Weight (lb.)      | 3.45                                                                               |
| Sloped Ceiling    | Yes 90 degree canopy incl                                                          |
| Fixture Type      | Mini Pendant                                                                       |
| Fixture Material  | Glass / Steel                                                                      |

| Dimensions                          |        |
|-------------------------------------|--------|
| Back Plate or Canopy Height (in.)   | 1.57   |
| Back Plate or Canopy Diameter (in.) | 5.9    |
| Stem Length                         | 36 in. |