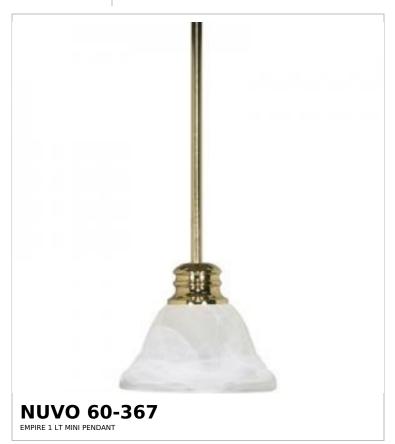

## SATCO NUVO

Project Name

Location Prepared By

Notes

rw] 02-12-2025 00:0

| General                   |                |  |
|---------------------------|----------------|--|
| Status                    | Active         |  |
| Collection                | Empire         |  |
| Finish                    | Polished Brass |  |
| Style                     | Transitional   |  |
| Number of Lamps           | 1              |  |
| Height (in.)              | 6.5            |  |
| Width (in.)               | 7              |  |
| Indoor or Outdoor Fixture | Indoor         |  |

| Base              | Medium                                                                             |
|-------------------|------------------------------------------------------------------------------------|
| Bulb Type         | Lamp Dependent                                                                     |
| Max Wattage       | 100W                                                                               |
| Voltage           | 120V                                                                               |
| Bulb Included     | No                                                                                 |
| Dimmable          | Lamp Dependent                                                                     |
| Dimming Note      | Dimming requirements and compatible dimmers are dependent on the light bulb(s used |
| Glass Description | Alabaster                                                                          |
| Weight (lb.)      | 3.45                                                                               |
| Sloped Ceiling    | Yes 90 degree canopy incl                                                          |
| Fixture Type      | Mini Pendant                                                                       |
| Fixture Material  | Glass / Steel                                                                      |

| Dimensions                          |        |
|-------------------------------------|--------|
| Back Plate or Canopy Height (in.)   | 1.57   |
| Back Plate or Canopy Diameter (in.) | 5.9    |
| Stem Length                         | 36 in. |