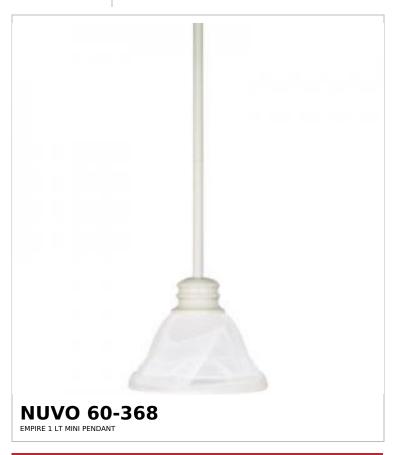

## SATCO NUVO

Project Name

Location Prepared By

Notes

rw] 05-12-2025 02:

| General                   |                |  |
|---------------------------|----------------|--|
| Status                    | Active         |  |
| Collection                | Empire         |  |
| Finish                    | Textured White |  |
| Style                     | Transitional   |  |
| Number of Lamps           | 1              |  |
| Height (in.)              | 6.5            |  |
| Width (in.)               | 7              |  |
| Indoor or Outdoor Fixture | Indoor         |  |

| Base              | Medium                                                                             |
|-------------------|------------------------------------------------------------------------------------|
| Bulb Type         | Lamp Dependent                                                                     |
| Max Wattage       | 100W                                                                               |
| Voltage           | 120V                                                                               |
| Bulb Included     | No                                                                                 |
| Dimmable          | Lamp Dependent                                                                     |
| Dimming Note      | Dimming requirements and compatible dimmers are dependent on the light bulb(s used |
| Glass Description | Alabaster                                                                          |
| Weight (lb.)      | 3.45                                                                               |
| Sloped Ceiling    | Yes 90 degree canopy incl                                                          |
| Fixture Type      | Mini Pendant                                                                       |
| Fixture Material  | Glass / Metal                                                                      |

| Dimensions                          |        |
|-------------------------------------|--------|
| Back Plate or Canopy Height (in.)   | 1.57   |
| Back Plate or Canopy Diameter (in.) | 5.9    |
| Stem Length                         | 36 in. |