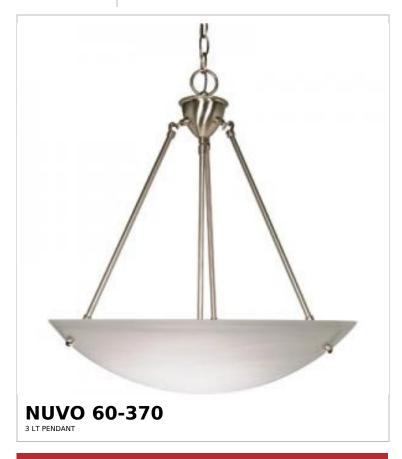

## SATCO NUVO

Project Name

ocation Prepared By

| General                   |                |  |
|---------------------------|----------------|--|
| Status                    | Active         |  |
| Finish                    | Brushed Nickel |  |
| Style                     | Transitional   |  |
| Number of Lamps           | 3              |  |
| Height (in.)              | 22.5           |  |
| Width (in.)               | 20.5           |  |
| Indoor or Outdoor Fixture | Indoor         |  |

| Base              | Medium                                                                             |  |
|-------------------|------------------------------------------------------------------------------------|--|
| Bulb Type         | Lamp Dependent                                                                     |  |
| Max Wattage       | 60W                                                                                |  |
| Voltage           | 120V                                                                               |  |
| Bulb Included     | No                                                                                 |  |
| Dimmable          | Lamp Dependent                                                                     |  |
| Dimming Note      | Dimming requirements and compatible dimmers are dependent on the light bulb(s used |  |
| Glass Description | Alabaster                                                                          |  |
| Weight (lb.)      | 13.33                                                                              |  |
| Sloped Ceiling    | Yes                                                                                |  |
| Fixture Type      | Pendant                                                                            |  |
| Fixture Material  | Glass / Metal                                                                      |  |

| Dimensions                          |        |
|-------------------------------------|--------|
| Back Plate or Canopy Height (in.)   | 1.2    |
| Back Plate or Canopy Diameter (in.) | 4.92   |
| Chain Length                        | 48 in. |