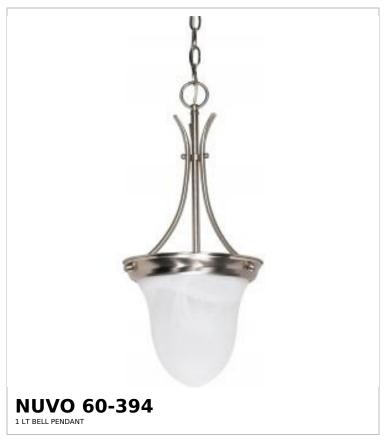

## SATCO NUVO

Project Name

ocation Prepared By

Notes

rww1 03-26-2025 00:12:5

| General                   |                |  |
|---------------------------|----------------|--|
| Status                    | Active         |  |
| Finish                    | Brushed Nickel |  |
| Style                     | Transitional   |  |
| Number of Lamps           | 1              |  |
| Height (in.)              | 20.5           |  |
| Width (in.)               | 9.75           |  |
| Indoor or Outdoor Fixture | Indoor         |  |

| Specifications    |                                                                                     |
|-------------------|-------------------------------------------------------------------------------------|
| Base              | Medium                                                                              |
| Bulb Type         | Lamp Dependent                                                                      |
| Max Wattage       | 100W                                                                                |
| Voltage           | 120V                                                                                |
| Bulb Included     | No                                                                                  |
| Dimmable          | Lamp Dependent                                                                      |
| Dimming Note      | Dimming requirements and compatible dimmers are dependent on the light bulb(s) used |
| Glass Description | Alabaster                                                                           |
| Weight (lb.)      | 5.83                                                                                |
| Sloped Ceiling    | Yes                                                                                 |
| Fixture Type      | Pendant                                                                             |
| Fixture Material  | Glass / Steel                                                                       |

| Dimensions                          |        |
|-------------------------------------|--------|
| Back Plate or Canopy Height (in.)   | 1.2    |
| Back Plate or Canopy Diameter (in.) | 4.92   |
| Chain Length                        | 48 in. |