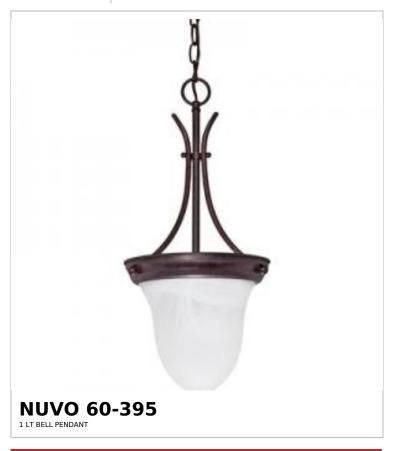

## SATCO NUVO

Project Name

ocation Prepared By

Notes

ww1 04-21-2025 01:02:5

| General                   |              |
|---------------------------|--------------|
| Status                    | Active       |
| Finish                    | Old Bronze   |
| Style                     | Transitional |
| Number of Lamps           | 1            |
| Height (in.)              | 20.5         |
| Width (in.)               | 9.75         |
| Indoor or Outdoor Fixture | Indoor       |

| Specifications    |                                                                                     |
|-------------------|-------------------------------------------------------------------------------------|
| Base              | Medium                                                                              |
| Bulb Type         | Lamp Dependent                                                                      |
| Max Wattage       | 100W                                                                                |
| Voltage           | 120V                                                                                |
| Bulb Included     | No                                                                                  |
| Dimmable          | Lamp Dependent                                                                      |
| Dimming Note      | Dimming requirements and compatible dimmers are dependent on the light bulb(s) used |
| Glass Description | Alabaster                                                                           |
| Weight (lb.)      | 5.83                                                                                |
| Sloped Ceiling    | Yes                                                                                 |
| Fixture Type      | Pendant                                                                             |
| Fixture Material  | Glass / Steel                                                                       |

| Dimensions                          |        |
|-------------------------------------|--------|
| Back Plate or Canopy Height (in.)   | 1.2    |
| Back Plate or Canopy Diameter (in.) | 4.92   |
| Chain Length                        | 48 in. |