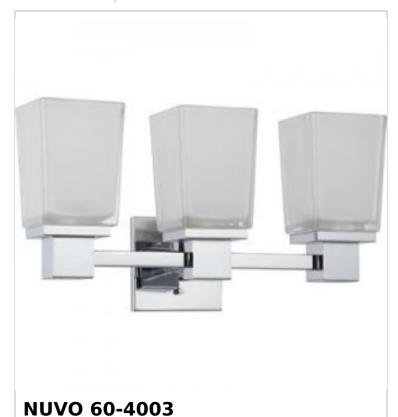

## SATCO NUVO

Project Name

Prepared By

PARKER 3 LIGHT VANITY

Notes

| Status                    | Active          |  |
|---------------------------|-----------------|--|
| Collection                | Parker          |  |
| Finish                    | Polished Chrome |  |
| Style                     | Contemporary    |  |
| Number of Lamps           | 3               |  |
| Height (in.)              | 9.5             |  |
| Width (in.)               | 18.75           |  |
| Extension (in.)           | 6.38            |  |
| Indoor or Outdoor Fixture | Indoor          |  |