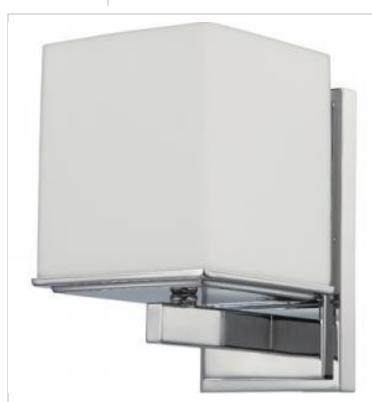

## NUVO 60-4081 BENTO 1 LIGHT VANITY

Notes

| Active                                                                                    |
|-------------------------------------------------------------------------------------------|
| Bento                                                                                     |
| Polished Chrome                                                                           |
| Contemporary                                                                              |
| 1                                                                                         |
| 8.5                                                                                       |
| 5.25                                                                                      |
| 7                                                                                         |
| Indoor                                                                                    |
|                                                                                           |
| Medium                                                                                    |
| Lamp Dependent                                                                            |
| 100W                                                                                      |
| 120V                                                                                      |
| No                                                                                        |
| Lamp Dependent                                                                            |
| Dimming requirements and compatible<br>dimmers are dependent on the light bulb(s)<br>used |
| Satin White                                                                               |
| 3.23                                                                                      |
| Universal                                                                                 |
| Vanity                                                                                    |
| Glass / Steel                                                                             |
|                                                                                           |
| 4.5                                                                                       |
| 7.87                                                                                      |
|                                                                                           |
| cULus                                                                                     |
| Damp                                                                                      |
| Wall - Up or Down                                                                         |
| No                                                                                        |
| No                                                                                        |
| No                                                                                        |
| Lawful for sale in California                                                             |
| Lawful for sale                                                                           |
| Lead                                                                                      |
| Leau                                                                                      |
|                                                                                           |