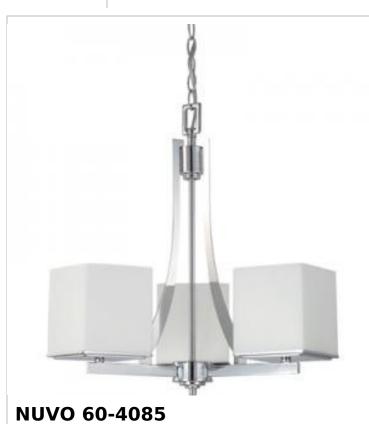

## SATCO' NUVO

General

Project Name

Prepared By

BENTO 3 LIGHT CHANDELIER

Notes

| General                           |                                                                                           |
|-----------------------------------|-------------------------------------------------------------------------------------------|
| Status                            | Active                                                                                    |
| Collection                        | Bento                                                                                     |
| Finish                            | Polished Chrome                                                                           |
| Style                             | Contemporary                                                                              |
| Number of Lamps                   | 3                                                                                         |
| Height (in.)                      | 21                                                                                        |
| Width (in.)                       | 20.25                                                                                     |
| Indoor or Outdoor Fixture         | Indoor                                                                                    |
| Specifications                    |                                                                                           |
| Base                              | Medium                                                                                    |
| Bulb Type                         | Lamp Dependent                                                                            |
| Max Wattage                       | 60W                                                                                       |
| Voltage                           | 120V                                                                                      |
| Bulb Included                     | Νο                                                                                        |
| Dimmable                          | Lamp Dependent                                                                            |
| Dimming Note                      | Dimming requirements and compatible<br>dimmers are dependent on the light bulb(s)<br>used |
| Glass Description                 | Satin White                                                                               |
| Weight (lb.)                      | 10.38                                                                                     |
| Sloped Ceiling                    | Yes                                                                                       |
| Fixture Type                      | Chandelier                                                                                |
| Fixture Material                  | Glass / Metal                                                                             |
| Dimensions                        |                                                                                           |
| Back Plate or Canopy Length (in.) | 5.5                                                                                       |
| Back Plate or Canopy Width (in.)  | 5.5                                                                                       |
| Back Plate or Canopy Height (in.) | 1                                                                                         |
| Chain Length                      | 48 in.                                                                                    |
| Compliance                        |                                                                                           |
| Safety Listing                    | cETLus                                                                                    |
| Location Rating                   | Dry                                                                                       |
| UL Application                    | Ceiling                                                                                   |
| Energy Star                       | No                                                                                        |
| DLC Approved                      | No                                                                                        |
| California Status                 | Lawful for sale in California                                                             |
| Title 20 / 24 Status              | Lawful for sale                                                                           |
| California Prop 65                | Lead                                                                                      |
| RoHS Compliant                    | Yes                                                                                       |
| Additional Information            |                                                                                           |
| Includes                          | (1) 48 inch Chain; (1) 12 foot Wire                                                       |
| Warranty                          | 1 Year Limited - Fixtures                                                                 |