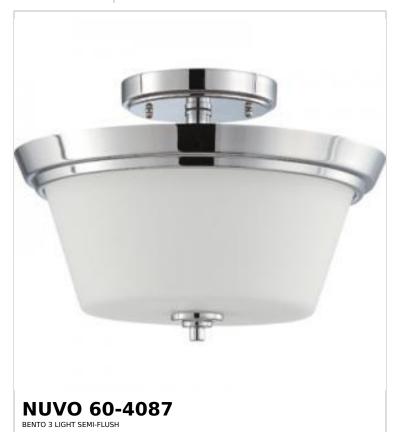

## SATCO NUVO

Project Name

ocation Prepared By

Notes

www1 02-12-2025 00:05:

| General                   |                               |
|---------------------------|-------------------------------|
| Status                    | Active                        |
| Collection                | Bento                         |
| Finish                    | Polished Chrome / Satin White |
| Style                     | Contemporary                  |
| Number of Lamps           | 3                             |
| Height (in.)              | 8.88                          |
| Width (in.)               | 13                            |
| Indoor or Outdoor Fixture | Indoor                        |

| Base              | Medium                                                                              |  |  |  |
|-------------------|-------------------------------------------------------------------------------------|--|--|--|
|                   |                                                                                     |  |  |  |
| Bulb Type         | Lamp Dependent                                                                      |  |  |  |
| Max Wattage       | 60W                                                                                 |  |  |  |
| Voltage           | 120V                                                                                |  |  |  |
| Bulb Included     | No                                                                                  |  |  |  |
| Dimmable          | Lamp Dependent                                                                      |  |  |  |
| Dimming Note      | Dimming requirements and compatible dimmers are dependent on the light bulb(s) used |  |  |  |
| Glass Description | Satin White                                                                         |  |  |  |
| Weight (lb.)      | 7.82                                                                                |  |  |  |
| Sloped Ceiling    | Yes with Pendant Conv Kit                                                           |  |  |  |
| Fixture Type      | Semi Flush                                                                          |  |  |  |
| Fixture Material  | Glass / Metal                                                                       |  |  |  |

| Dimensions                          |     |
|-------------------------------------|-----|
| Back Plate or Canopy Height (in.)   | 1   |
| Back Plate or Canopy Diameter (in.) | 5.5 |

| Compliance           |                               |
|----------------------|-------------------------------|
| Safety Listing       | cETLus                        |
| Location Rating      | Dry                           |
| UL Application       | Ceiling                       |
| Energy Star          | No                            |
| DLC Approved         | No                            |
| California Status    | Lawful for sale in California |
| Title 20 / 24 Status | Lawful for sale               |
| California Prop 65   | Lead                          |
| RoHS Compliant       | Yes                           |