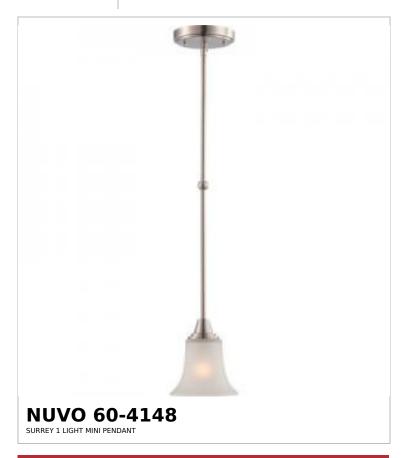

## SATCO NUVO

Project Name

ocation Prepared By

Notes

w] 01-27-2025 01:26

| General                   |                |  |
|---------------------------|----------------|--|
| Status                    | Active         |  |
| Collection                | Surrey         |  |
| Finish                    | Brushed Nickel |  |
| Style                     | Contemporary   |  |
| Number of Lamps           | 1              |  |
| Height (in.)              | 33             |  |
| Width (in.)               | 6              |  |
| Indoor or Outdoor Fixture | Indoor         |  |