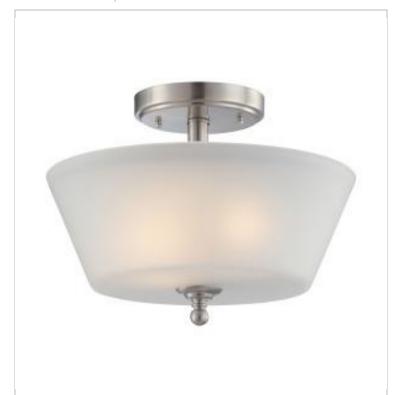

## SATCO NUVO

Project Name

ocation Prepared By

**NUVO 60-4151** 

SURREY 3 LIGHT SEMI-FLUSH

Notes

www1 05-07-2025 00:42:

| General                   |                |  |
|---------------------------|----------------|--|
| Status                    | Active         |  |
| Collection                | Surrey         |  |
| Finish                    | Brushed Nickel |  |
| Style                     | Contemporary   |  |
| Number of Lamps           | 3              |  |
| Height (in.)              | 10             |  |
| Width (in.)               | 13             |  |
| Indoor or Outdoor Fixture | Indoor         |  |

| Base              | Medium                                                                             |
|-------------------|------------------------------------------------------------------------------------|
| Bulb Type         | Lamp Dependent                                                                     |
| Max Wattage       | 60W                                                                                |
| Voltage           | 120V                                                                               |
| Bulb Included     | No                                                                                 |
| Dimmable          | Lamp Dependent                                                                     |
| Dimming Note      | Dimming requirements and compatible dimmers are dependent on the light bulb(s used |
| Glass Description | Frost                                                                              |
| Weight (lb.)      | 7.63                                                                               |
| Sloped Ceiling    | Yes with Pendant Conv Kit                                                          |
| Fixture Type      | Semi Flush                                                                         |
| Fixture Material  | Steel                                                                              |