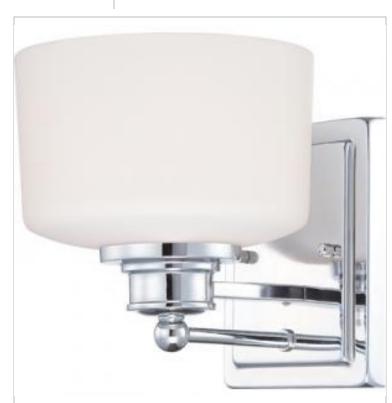

## SATCO' NUVO

Project Name

Prepared By

**NUVO 60-4581** SOHO 1 LIGHT VANITY

-----

Notes

| General                           |                                                                                           |
|-----------------------------------|-------------------------------------------------------------------------------------------|
| Status                            | Active                                                                                    |
| Collection                        | Soho                                                                                      |
| Finish                            | Polished Chrome                                                                           |
| Style                             | Contemporary                                                                              |
| Number of Lamps                   | 1                                                                                         |
| Height (in.)                      | 8.25                                                                                      |
| Width (in.)                       | 7                                                                                         |
| Extension (in.)                   | 8                                                                                         |
| Indoor or Outdoor Fixture         | Indoor                                                                                    |
| Specifications                    |                                                                                           |
| Base                              | Medium                                                                                    |
| Bulb Type                         | Lamp Dependent                                                                            |
| Max Wattage                       | 100W                                                                                      |
| Voltage                           | 120V                                                                                      |
| Bulb Included                     | No                                                                                        |
| Dimmable                          | Lamp Dependent                                                                            |
| Dimming Note                      | Dimming requirements and compatible<br>dimmers are dependent on the light bulb(s)<br>used |
| Glass Description                 | Satin White                                                                               |
| Weight (lb.)                      | 3.51                                                                                      |
| Up/Down Installation              | Universal                                                                                 |
| Fixture Type                      | Vanity                                                                                    |
| Fixture Material                  | Glass / Metal                                                                             |
| Dimensions                        |                                                                                           |
| Back Plate or Canopy Width (in.)  | 5                                                                                         |
| Back Plate or Canopy Height (in.) | 6.38                                                                                      |
| Compliance                        |                                                                                           |
| Safety Listing                    | cULus                                                                                     |
| Location Rating                   | Damp                                                                                      |
| UL Application                    | Wall - Up or Down                                                                         |
| Energy Star                       | No                                                                                        |
| DLC Approved                      | No                                                                                        |
| ADA Compliant                     | No                                                                                        |
| California Status                 | Lawful for sale in California                                                             |
| Title 20 / 24 Status              | Lawful for sale                                                                           |
| California Prop 65                | Lead                                                                                      |
| RoHS Compliant                    | Yes                                                                                       |
| Additional Information            |                                                                                           |