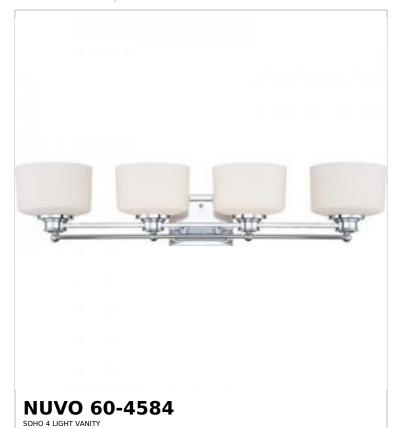

## SATCO NUVO

Project Name

Prepared By

Notes

| General                   |                 |  |
|---------------------------|-----------------|--|
| Status                    | Active          |  |
| Collection                | Soho            |  |
| Finish                    | Polished Chrome |  |
| Style                     | Contemporary    |  |
| Number of Lamps           | 4               |  |
| Height (in.)              | 7.25            |  |
| Width (in.)               | 34              |  |
| Extension (in.)           | 8               |  |
| Indoor or Outdoor Fixture | Indoor          |  |