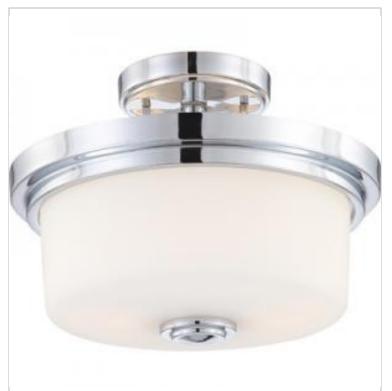

## SATCO NUVO

Project Name

ocation Prepared By

**NUVO 60-4593** 

SOHO 2 LIGHT SEMI-FLUSH

Notes

www] 05-07-2025 00:42:

| General                   |                               |  |  |  |
|---------------------------|-------------------------------|--|--|--|
| Status                    | Active                        |  |  |  |
| Collection                | Soho                          |  |  |  |
| Finish                    | Polished Chrome / Satin White |  |  |  |
| Style                     | Contemporary                  |  |  |  |
| Number of Lamps           | 2                             |  |  |  |
| Height (in.)              | 10.13                         |  |  |  |
| Width (in.)               | 13                            |  |  |  |
| Indoor or Outdoor Fixture | Indoor                        |  |  |  |