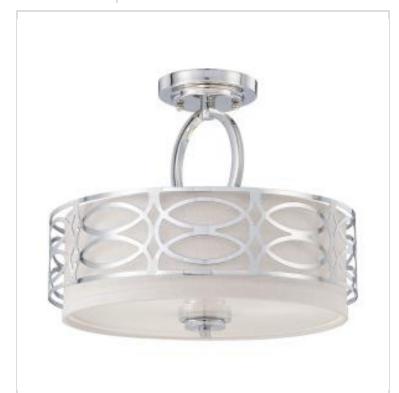

## SATCO NUVO

Project Name

ocation Prepared By

**NUVO 60-4629** 

HARLOW 3 LIGHT SEMI-FLUSH

Notes

www] 05-05-2025 00:02

| General                   |                 |  |
|---------------------------|-----------------|--|
| Status                    | Discontinued    |  |
| Collection                | Harlow          |  |
| Finish                    | Polished Nickel |  |
| Style                     | Contemporary    |  |
| Number of Lamps           | 3               |  |
| Height (in.)              | 12              |  |
| Width (in.)               | 15              |  |
| Indoor or Outdoor Fixture | Indoor          |  |