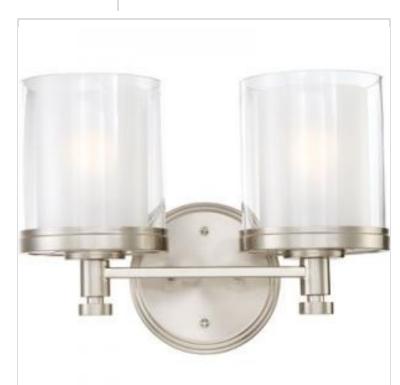

## SATCO' NUVO

Project Name

Location

Prepared By

NUVO 60-4642

DECKER 2 LIGHT VANITY

Notes

| General                             |                                                                                           |
|-------------------------------------|-------------------------------------------------------------------------------------------|
| Status                              | Active                                                                                    |
| Collection                          | Decker                                                                                    |
| Finish                              | Brushed Nickel                                                                            |
| Style                               | Contemporary                                                                              |
| Number of Lamps                     | 2                                                                                         |
| Height (in.)                        | 10.25                                                                                     |
| Width (in.)                         | 13.75                                                                                     |
| Extension (in.)                     | 6.75                                                                                      |
| Indoor or Outdoor Fixture           | Indoor                                                                                    |
| Specifications                      |                                                                                           |
| Base                                | Medium                                                                                    |
| Bulb Type                           | Lamp Dependent                                                                            |
| Max Wattage                         | 100W                                                                                      |
| Voltage                             | 120V                                                                                      |
| Bulb Included                       | No                                                                                        |
| Dimmable                            | Lamp Dependent                                                                            |
| Dimming Note                        | Dimming requirements and compatible<br>dimmers are dependent on the light bulb(s)<br>used |
| Glass Description                   | Frost                                                                                     |
| Weight (lb.)                        | 8.01                                                                                      |
| Up/Down Installation                | Universal                                                                                 |
| Fixture Type                        | Vanity                                                                                    |
| Fixture Material                    | Glass / Metal                                                                             |
| Dimensions                          |                                                                                           |
| Back Plate or Canopy Diameter (in.) | 6.13                                                                                      |
| Compliance                          |                                                                                           |
| Safety Listing                      | cETLus                                                                                    |
| Location Rating                     | Damp                                                                                      |
| UL Application                      | Wall - Up or Down                                                                         |
| ENERGY STAR                         | No                                                                                        |
| DLC Approved                        | No                                                                                        |
| ADA Compliant                       | No                                                                                        |
| California Status                   | Lawful for sale in California                                                             |
| Title 20 / 24 Status                | Lawful for sale                                                                           |
| California Prop 65                  | Lead                                                                                      |
| RoHS Compliant                      | Yes                                                                                       |
| Additional Information              |                                                                                           |
| Wernert                             | 1 Year                                                                                    |