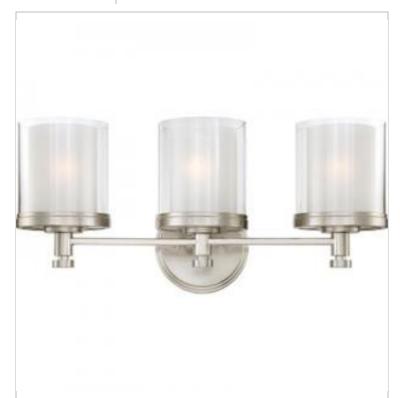

## SATCO NUVO

Project Name

Prepared By

**NUVO 60-4643** 

DECKER 3 LIGHT VANITY

Notes

| General                   |                |
|---------------------------|----------------|
| Status                    | Active         |
| Collection                | Decker         |
| Finish                    | Brushed Nickel |
| Style                     | Contemporary   |
| Number of Lamps           | 3              |
| Height (in.)              | 10.25          |
| Width (in.)               | 21.75          |
| Extension (in.)           | 6.75           |
| Indoor or Outdoor Fixture | Indoor         |