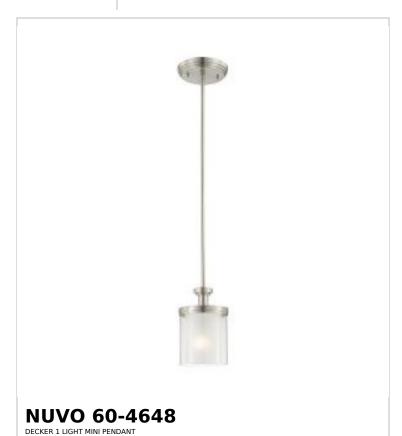

## SATCO NUVO

Project Name

ocation Prepared By

Notes

rw] 07-23-2025 00:0

| Status                    | Active         |  |
|---------------------------|----------------|--|
| Collection                | Decker         |  |
| Finish                    | Brushed Nickel |  |
| Style                     | Contemporary   |  |
| Number of Lamps           | 1              |  |
| Height (in.)              | 8.63           |  |
| Width (in.)               | 6              |  |
| Indoor or Outdoor Fixture | Indoor         |  |

| Base              | Medium                                                                             |
|-------------------|------------------------------------------------------------------------------------|
| Bulb Type         | Lamp Dependent                                                                     |
| Max Wattage       | 60W                                                                                |
| Voltage           | 120V                                                                               |
| Bulb Included     | No                                                                                 |
| Dimmable          | Lamp Dependent                                                                     |
| Dimming Note      | Dimming requirements and compatible dimmers are dependent on the light bulb(s used |
| Glass Description | Frost                                                                              |
| Weight (lb.)      | 4.74                                                                               |
| Sloped Ceiling    | No                                                                                 |
| Fixture Type      | Mini Pendant                                                                       |
| Fixture Material  | Glass / Metal                                                                      |

| Dimensions                          |        |
|-------------------------------------|--------|
| Back Plate or Canopy Height (in.)   | 1      |
| Back Plate or Canopy Diameter (in.) | 6.13   |
| Stem Length                         | 36 in. |