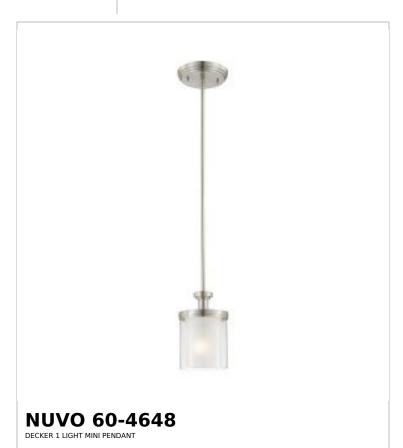

## SATCO NUVO

Project Name

ocation Prepared By

Notes

rw] 01-29-2025 00:38

| General                   |                |  |
|---------------------------|----------------|--|
| Status                    | Active         |  |
| Collection                | Decker         |  |
| Finish                    | Brushed Nickel |  |
| Style                     | Contemporary   |  |
| Number of Lamps           | 1              |  |
| Height (in.)              | 8.63           |  |
| Width (in.)               | 6              |  |
| Indoor or Outdoor Fixture | Indoor         |  |

| Base              | Medium                                                                             |
|-------------------|------------------------------------------------------------------------------------|
| Bulb Type         | Lamp Dependent                                                                     |
| Max Wattage       | 60W                                                                                |
| Voltage           | 120V                                                                               |
| Bulb Included     | No                                                                                 |
| Dimmable          | Lamp Dependent                                                                     |
| Dimming Note      | Dimming requirements and compatible dimmers are dependent on the light bulb(s used |
| Glass Description | Frost                                                                              |
| Weight (lb.)      | 4.74                                                                               |
| Sloped Ceiling    | No                                                                                 |
| Fixture Type      | Mini Pendant                                                                       |
| Fixture Material  | Glass / Metal                                                                      |

| Dimensions                          |        |
|-------------------------------------|--------|
| Back Plate or Canopy Height (in.)   | 1      |
| Back Plate or Canopy Diameter (in.) | 6.13   |
| Stem Length                         | 36 in. |