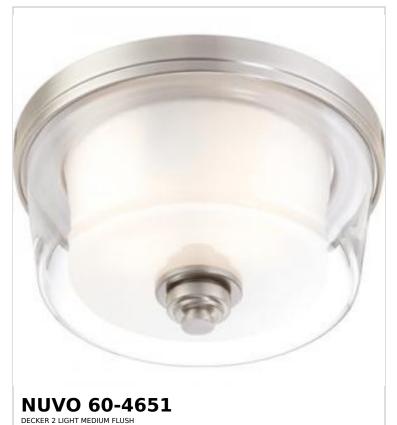

## SATCO NUVO

Project Name

ocation Prepared By

Notes

www1 04-14-2025 00:07:

| General                   |                |  |
|---------------------------|----------------|--|
| Status                    | Active         |  |
| Collection                | Decker         |  |
| Finish                    | Brushed Nickel |  |
| Style                     | Contemporary   |  |
| Number of Lamps           | 2              |  |
| Height (in.)              | 7              |  |
| Width (in.)               | 13             |  |
| Indoor or Outdoor Fixture | Indoor         |  |