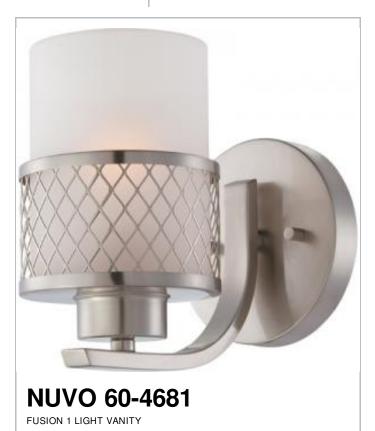

## Notes

| General                   |                |
|---------------------------|----------------|
| Status                    | Active         |
| Collection                | Fusion         |
| Finish                    | Brushed Nickel |
| Style                     | Contemporary   |
| Number of Lamps           | 1              |
| Height (in.)              | 7.25           |
| Width (in.)               | 5              |
| Extension (in.)           | 7.5            |
| Indoor or Outdoor Fixture | Indoor         |

| Specifications       |               |
|----------------------|---------------|
| Base                 | Medium        |
| Bulb Type            | Incandescent  |
| Max Wattage          | 100W          |
| Voltage              | 120V          |
| Bulb Included        | No            |
| Glass Description    | Frost         |
| Weight (lb.)         | 2.12          |
| Up/Down Installation | Up; Down      |
| Fixture Type         | Vanity        |
| Fixture Material     | Glass / Metal |